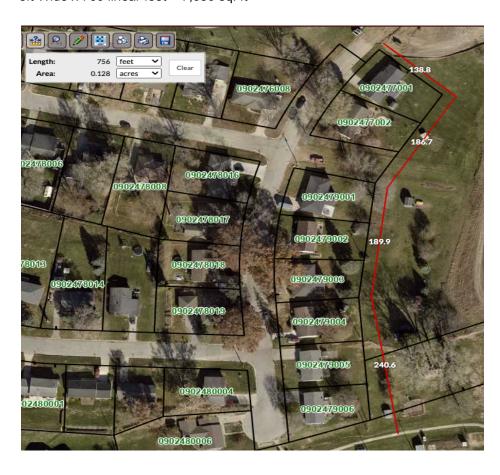

Contact: Mitch Wehling, Director of Operations

Specifications
Approximately 760 linear feet.
8ft Wide x 760 linear feet = 7,680 sq. ft

- Grade
- 8ft. wide
- 5 inches thick
- Rebar
- Rock
- Final grade